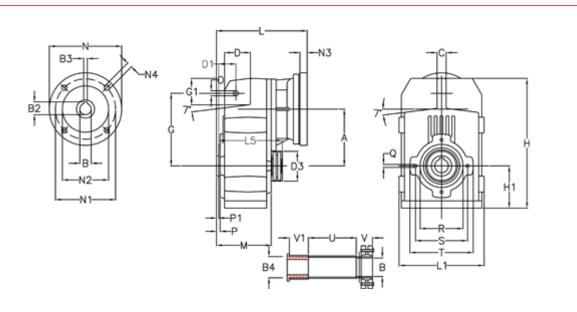

## **Measures**

| A = 125.00 | D1 = 40.0 | 15 = 182.0  | P1                                   | = 3.0   | V = 41  |
|------------|-----------|-------------|--------------------------------------|---------|---------|
| B = 25     | d3 = 83   | M = 120.0   | Q                                    | = M8x15 | V1 = 48 |
| B1 = 28    | G = 160   | N = 250     | R                                    | = 95    |         |
| B2 = 31.3  | G1 = 58.0 | N1 = 215    | S                                    | = 115   |         |
| B3 = 8     | H = 286.0 | N2 = 180    | Т                                    | = 140   |         |
| B4 = 25    | H1 = 92.5 | N4 = M12x16 | Tightening torque Nm adapter bushing | g = 6.0 |         |
| C = 20     | L = 227.0 | O = 11      | Tightening torque Nm shrink disc     | = 7.0   |         |
| D = 57.0   | L1 = 188  | P = 5.0     | U                                    | = 104.5 |         |
|            |           |             |                                      |         |         |